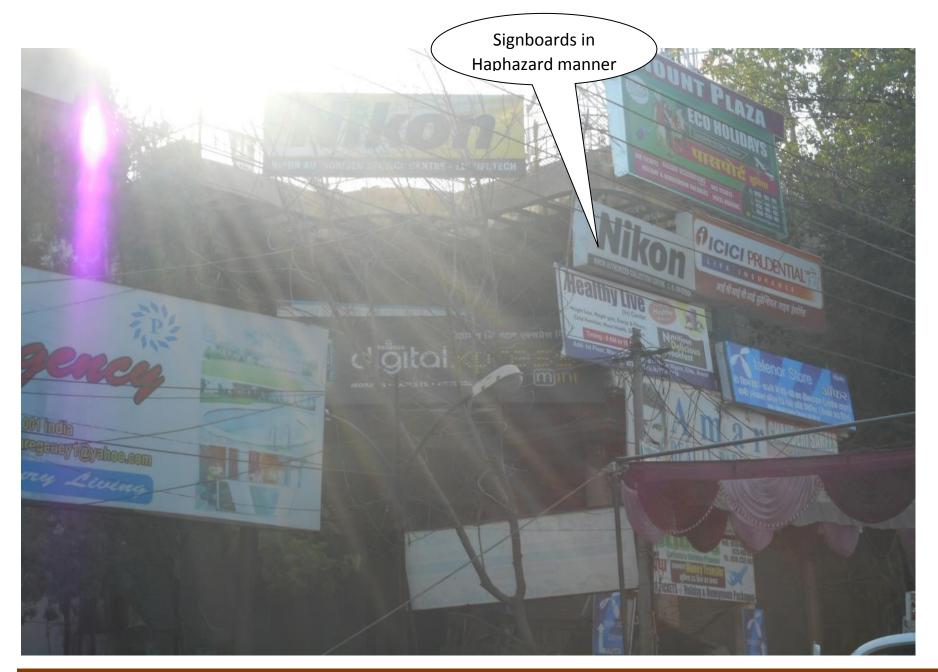

| Management                                |     |  |
| 2     | Underground                               |     |  |
|       | Cabling                                   |     |  |
| 3     | Health Care                               | 8%  |  |
| 4     | Water harvesting                          | 9%  |  |

Hence, following two solutions have been agreed for entire city

- 1. Underground Cabling of Electric Wires
- 2. Intelligent Transport Management and Smart Parking

# Consultation Principles of Framing 'City Vision'





## Citizens top 4 Priorities for Pan City Proposals



- 4 parameters were prioritized on 1-5 scale under Round 1 citizen's consultation
- Around 25,000 till date feedbacks received
- 83% voted Intelligent Traffic Management & Underground Cabling as City's top priority













# **Thank You**