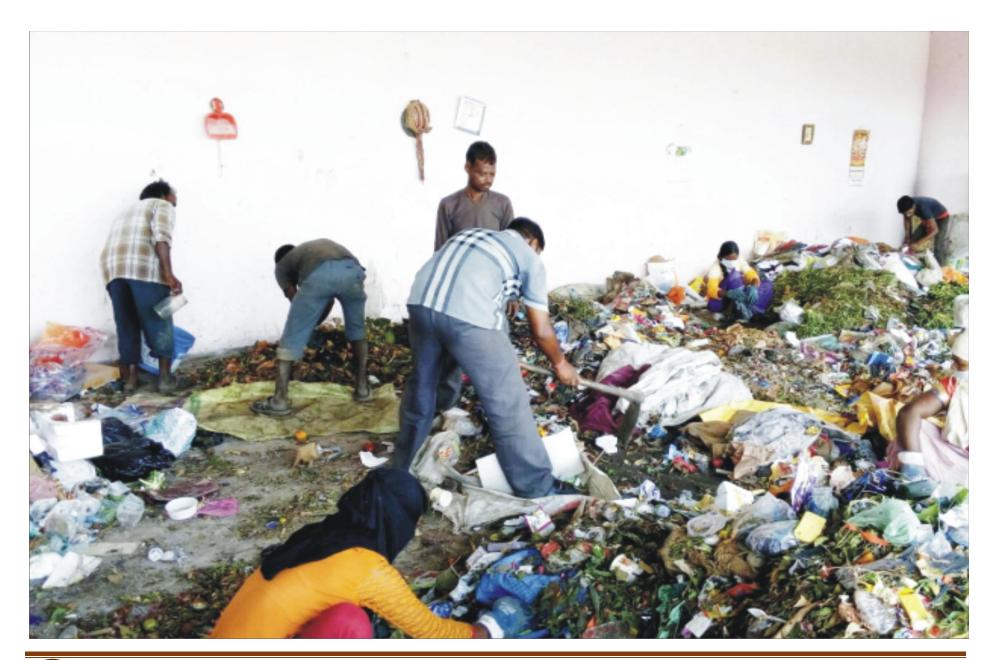

### SOLID WASTE MANAGEMENT

- In year 2012, 190 MT solid waste collection has been disposed by different type of 72 vehicles.
- Public Urinals/Public toilets have been also provided to the public and 1187 workers were indulged in cleaning the city.
- From the year 2012-13 to 2015-16 with the cost of Rs. 7.24 crores, there is an increase of 150 workers along with 26 different types of vehicles are disposing 300 MT solid wastes currently.
- In 10 wards where cleaning work was done weekly now it is going on daily basis while in 22 wards door to door collection of solid waste and disposal by Composting technique is taking place. Rs. 95 lacs has been spent on Public Toilets/Public Urinals during three years
- Door to door solid waste is collected in 25 wards out of total 60 wards in the city and 350 dustbins are provided in the entire city.
- Nagar Nigam Jhansi has about 105 waste transportation vehicles.
- Night sweeping is also taking place daily in important places