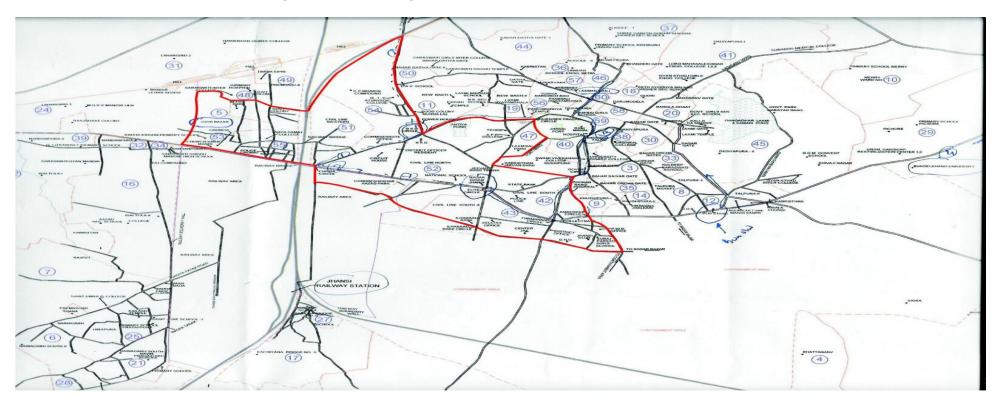

#### TRANPORTATION CONDITION

- Before 2012, any road of the city was not consisting of divider and footpath.
- Between 2012-13 to 2014-15, five main roads of the city having length 12.5 kms has been widened by 19 m which was only 7 m before, along with divider comprising of streetlight as well as footpath has been constructed with the total cost of Rs. 28 crores.
- In previous 3 years, 12000 plantations has been done by expenditure of Rs. 4.4 lacs on open land of Nagar Nigam and along the footpaths
- Traffic is hazardous and absence of mass transportation system in the entire city
- The road in old city is very narrow having width ranging from 20-30 ft.
- Citizens / visitors are fully dependent on auto rickshaw for intercity movement which is time consuming, tiresome and uneconomical specially for weaker section
- The vehicles are used to park on right of way of roads for parking of buses, vehicles, two wheelers, petty shop keepers also encroaching the road area for selling their goods
- The road junctions are heavily congested during peak hours and chances of traffic jam is oftenly observed
- Out of seven important junction points, six junction points are not provided with traffic signals and are operated through manually