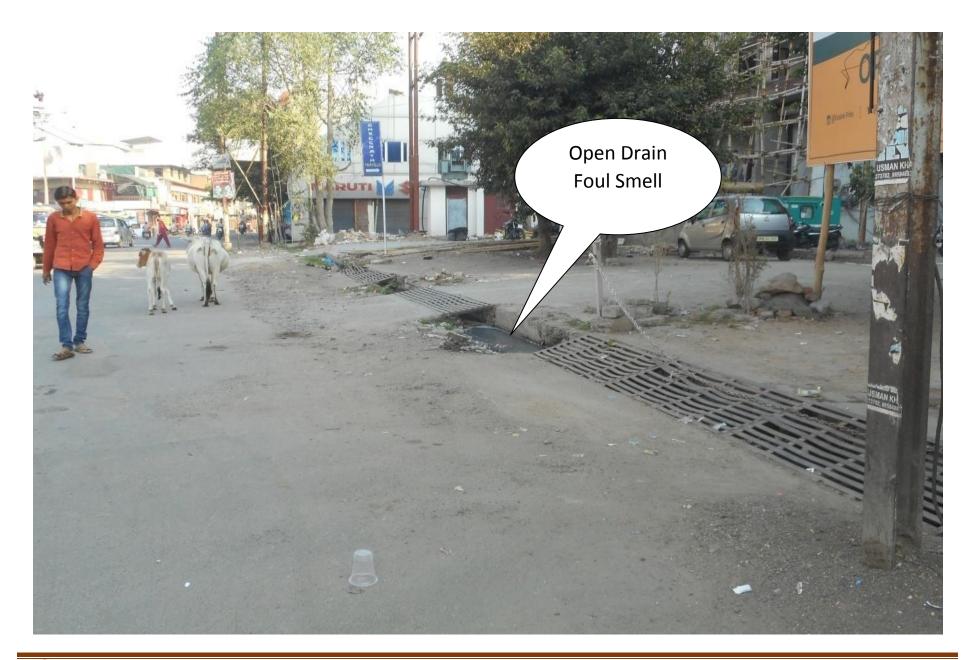

#### TRANPORTATION CONDITION

- Before 2012, any road of the city was not consisting of divider and footpath.
- Between 2012-13 to 2014-15, five main roads of the city having length 12.5 kms has been widened by 19 m which was only 7 m before, along with divider comprising of streetlight as well as footpath has been constructed with the total cost of Rs. 28 crores.
- In previous 3 years, 12000 plantations has been done by expenditure of Rs. 4.4 lacs on open land of Nagar Nigam and along the footpaths
- Traffic is hazardous and absence of mass transportation system in the entire city
- The road in old city is very narrow having width ranging from 20-30 ft.
- Citizens / visitors are fully dependent on auto rickshaw for intercity movement which is time consuming, tiresome and uneconomical specially for weaker section
- The vehicles are used to park on right of way of roads for parking of buses, vehicles, two wheelers, petty shop keepers also encroaching the road area for selling their goods
- The road junctions are heavily congested during peak hours and chances of traffic jam is oftenly observed
- Out of seven important junction points, six junction points are not provided with traffic signals and are operated through manually