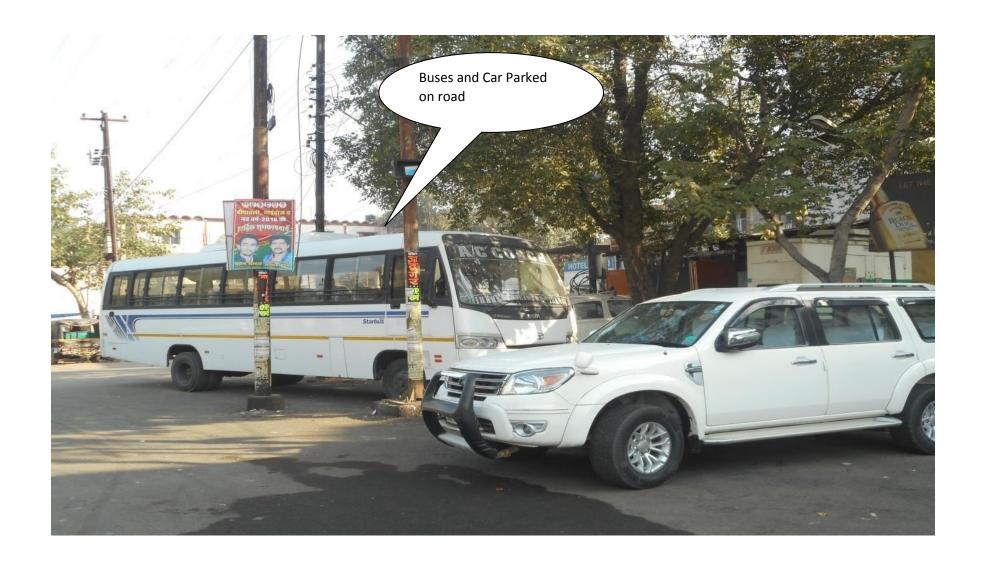

#### TRANPORTATION CONDITION

- Before 2012, any road of the city was not consisting of divider and footpath.
- Between 2012-13 to 2014-15, five main roads of the city having length 12.5 kms has been widened by 19 m which was only 7 m before, along with divider comprising of streetlight as well as footpath has been constructed with the total cost of Rs. 28 crores.
- In previous 3 years, 12000 plantations has been done by expenditure of Rs. 4.4 lacs on open land of Nagar Nigam and along the footpaths
- Traffic is hazardous and absence of mass transportation system in the entire city
- The road in old city is very narrow having width ranging from 20-30 ft.
- Citizens / visitors are fully dependent on auto rickshaw for intercity movement which is time consuming, tiresome and uneconomical specially for weaker section
- The vehicles are used to park on right of way of roads for parking of buses, vehicles, two wheelers, petty shop keepers also encroaching the road area for selling their goods
- The road junctions are heavily congested during peak hours and chances of traffic jam is oftenly observed
- Out of seven important junction points, six junction points are not provided with traffic signals and are operated through manually