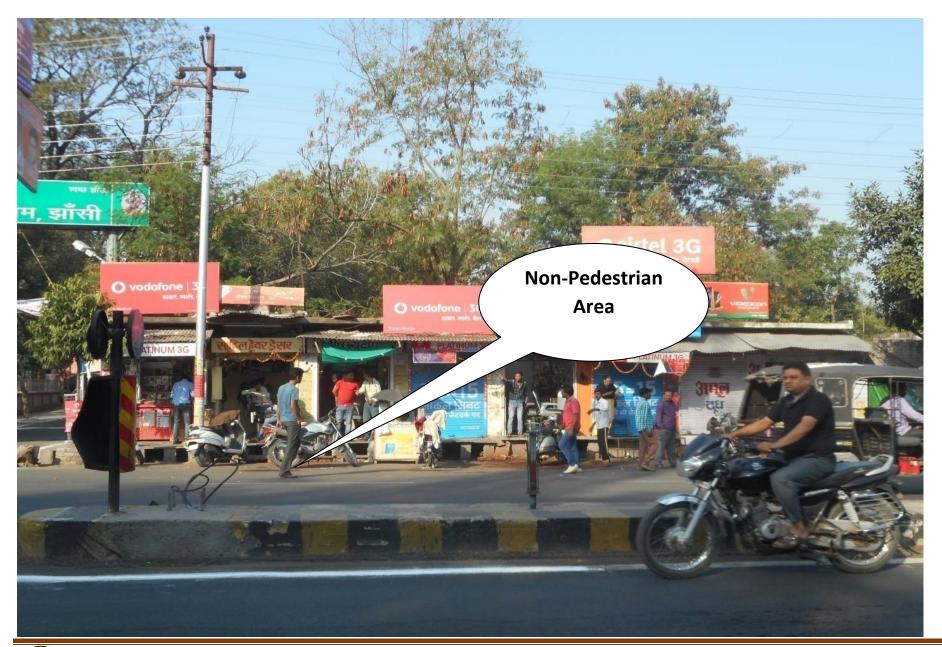

#### TRANPORTATION CONDITION

- Before 2012, any road of the city was not consisting of divider and footpath.
- Between 2012-13 to 2014-15, five main roads of the city having length 12.5 kms has been widened by 19 m which was only 7 m before, along with divider comprising of streetlight as well as footpath has been constructed with the total cost of Rs. 28 crores.
- In previous 3 years, 12000 plantations has been done by expenditure of Rs. 4.4 lacs on open land of Nagar Nigam and along the footpaths
- Traffic is hazardous and absence of mass transportation system in the entire city
- The road in old city is very narrow having width ranging from 20-30 ft.
- Citizens / visitors are fully dependent on auto rickshaw for intercity movement which is time consuming, tiresome and uneconomical specially for weaker section
- The vehicles are used to park on right of way of roads for parking of buses, vehicles, two wheelers, petty shop keepers also encroaching the road area for selling their goods
- The road junctions are heavily congested during peak hours and chances of traffic jam is oftenly observed
- Out of seven important junction points, six junction points are not provided with traffic signals and are operated through manually