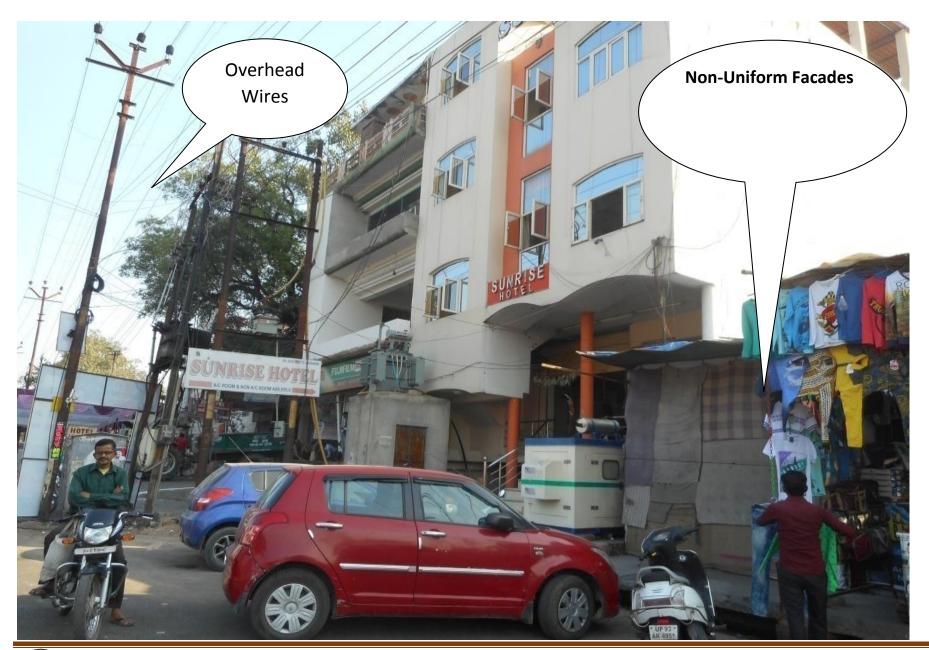

#### TRANPORTATION CONDITION

- Before 2012, any road of the city was not consisting of divider and footpath.
- Between 2012-13 to 2014-15, five main roads of the city having length 12.5 kms has been widened by 19 m which was only 7 m before, along with divider comprising of streetlight as well as footpath has been constructed with the total cost of Rs. 28 crores.
- In previous 3 years, 12000 plantations has been done by expenditure of Rs. 4.4 lacs on open land of Nagar Nigam and along the footpaths
- Traffic is hazardous and absence of mass transportation system in the entire city
- The road in old city is very narrow having width ranging from 20-30 ft.
- Citizens / visitors are fully dependent on auto rickshaw for intercity movement which is time consuming, tiresome and uneconomical specially for weaker section
- The vehicles are used to park on right of way of roads for parking of buses, vehicles, two wheelers, petty shop keepers also encroaching the road area for selling their goods
- The road junctions are heavily congested during peak hours and chances of traffic jam is oftenly observed
- Out of seven important junction points, six junction points are not provided with traffic signals and are operated through manually