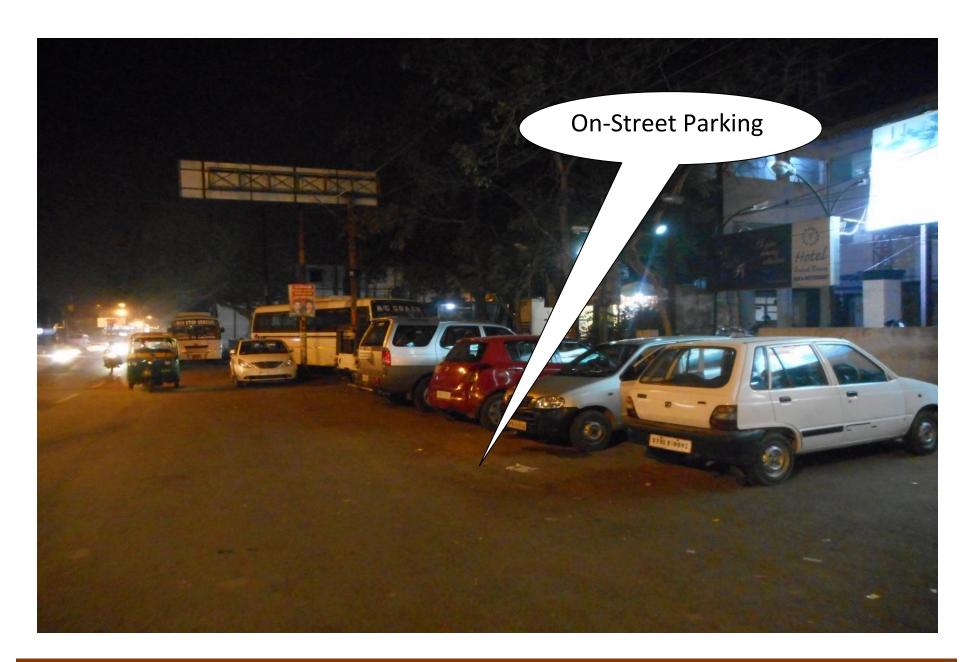

#### TRANPORTATION CONDITION

- Before 2012, any road of the city was not consisting of divider and footpath.
- Between 2012-13 to 2014-15, five main roads of the city having length 12.5 kms has been widened by 19 m which was only 7 m before, along with divider comprising of streetlight as well as footpath has been constructed with the total cost of Rs. 28 crores.
- In previous 3 years, 12000 plantations has been done by expenditure of Rs. 4.4 lacs on open land of Nagar Nigam and along the footpaths
- Traffic is hazardous and absence of mass transportation system in the entire city
- The road in old city is very narrow having width ranging from 20-30 ft.
- Citizens / visitors are fully dependent on auto rickshaw for intercity movement which is time consuming, tiresome and uneconomical specially for weaker section
- The vehicles are used to park on right of way of roads for parking of buses, vehicles, two wheelers, petty shop keepers also encroaching the road area for selling their goods
- The road junctions are heavily congested during peak hours and chances of traffic jam is oftenly observed
- Out of seven important junction points, six junction points are not provided with traffic signals and are operated through manually