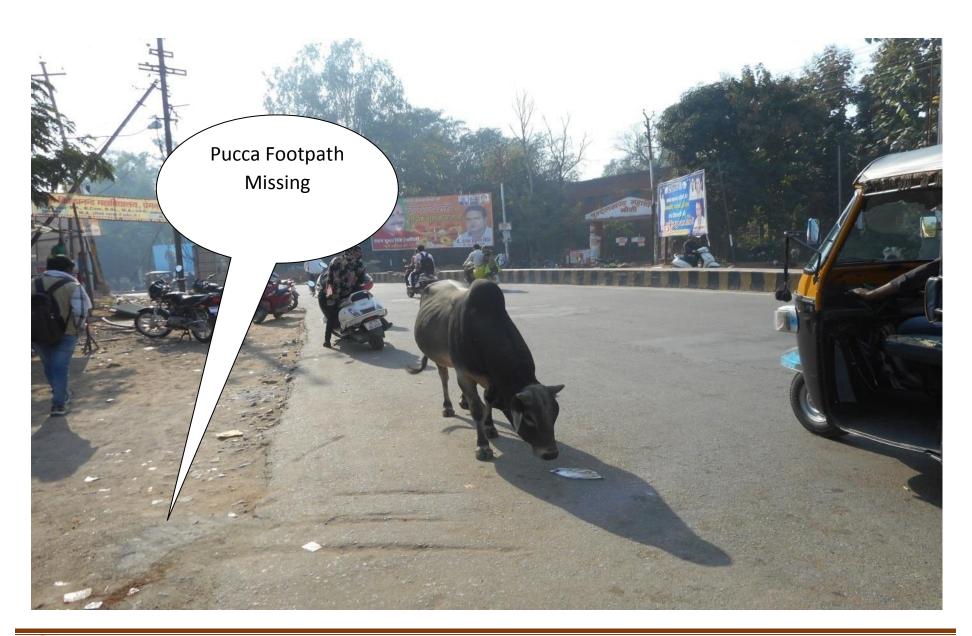

#### TRANPORTATION CONDITION

- Before 2012, any road of the city was not consisting of divider and footpath.
- Between 2012-13 to 2014-15, five main roads of the city having length 12.5 kms has been widened by 19 m which was only 7 m before, along with divider comprising of streetlight as well as footpath has been constructed with the total cost of Rs. 28 crores.
- In previous 3 years, 12000 plantations has been done by expenditure of Rs. 4.4 lacs on open land of Nagar Nigam and along the footpaths
- Traffic is hazardous and absence of mass transportation system in the entire city
- The road in old city is very narrow having width ranging from 20-30 ft.
- Citizens / visitors are fully dependent on auto rickshaw for intercity movement which is time consuming, tiresome and uneconomical specially for weaker section
- The vehicles are used to park on right of way of roads for parking of buses, vehicles, two wheelers, petty shop keepers also encroaching the road area for selling their goods
- The road junctions are heavily congested during peak hours and chances of traffic jam is oftenly observed
- Out of seven important junction points, six junction points are not provided with traffic signals and are operated through manually