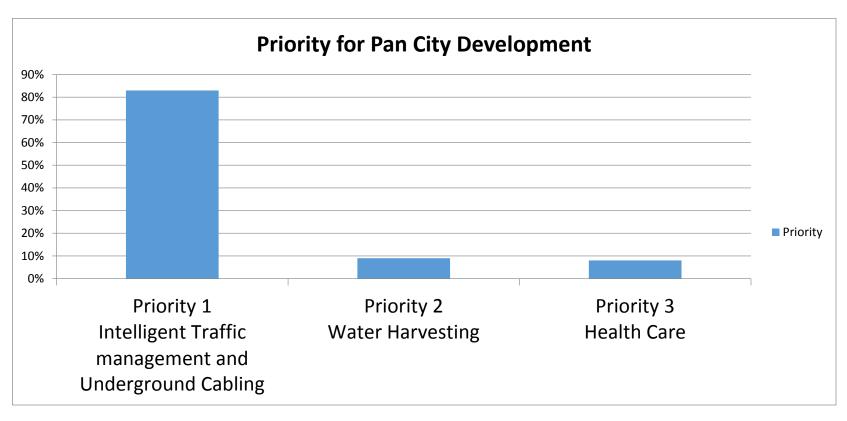

# Summary of off-line Suggestions/Expectations of the Citizens

| Sr. | Suggestions          | Expectations | Ranking of Expectations  |              |                 |  |  |
|-----|----------------------|--------------|--------------------------|--------------|-----------------|--|--|
| No. | Expectations         | In Percent   | Expectations             | Total (in %) | Suggestion in % |  |  |
| 1   | Affordable housing   | 6            | Under Ground Cabling     | 86           | 16.41           |  |  |
| 2   | Under Ground Cabling | 86           | Traffic/transport system | 84           | 16.03           |  |  |
| 3   | Education            | 4            | Sanitation               | 58           | 11.07           |  |  |
| 4   | Environment          | 17           | Governance               | 47           | 8.97            |  |  |
| 5   | Green space          | 33           | Water                    | 46           | 8.78            |  |  |
| 6   | Governance           | 47           | Roads                    | 41           | 7.82            |  |  |
| 7   | Health               | 12           | Green space              | 33           | 6.30            |  |  |
| 8   | Roads                | 41           | Wi-Fi Area               | 32           | 6.11            |  |  |
| 9   | Sewerage             | 22           | Security                 | 23           | 4.39            |  |  |

| 10 | Security                 | 23 | Sewerage           | 22 | 4.20 |
|----|--------------------------|----|--------------------|----|------|
| 11 | Sanitation               | 58 | Environment        | 17 | 3.24 |
| 12 | Traffic/transport system | 84 | Others             | 13 | 2.48 |
| 13 | Water                    | 46 | Health             | 12 | 2.29 |
| 14 | Wi-Fi Area               | 32 | Affordable housing | 6  | 1.15 |
| 15 | Others                   | 13 | Education          | 4  | 0.76 |