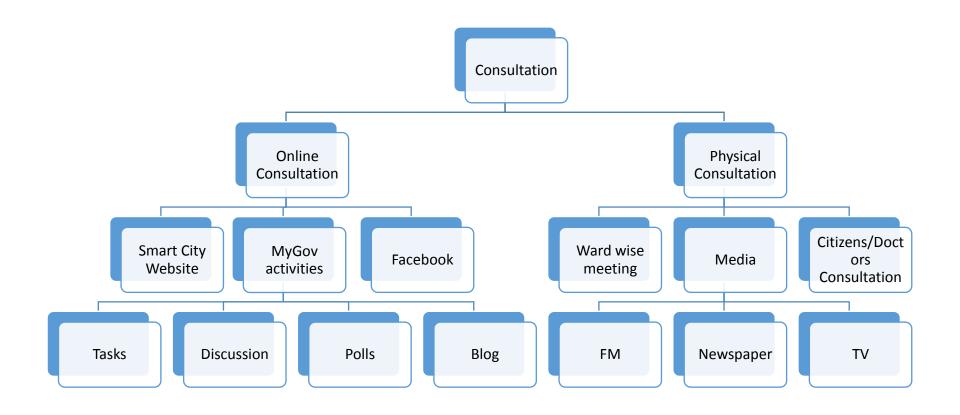

# CITIZENS ENGAGEMENT

### **ACTIVITIES DETAILS**

Essay Competition Online & Offline, Logo Competition Online, Tagline Competition Online, Vision of the City Competition Online, Painting Online, Discussion-Poll-Talk (mygov.in), College Camp, Ward Camp, Other Camp by M.P., M.L.A, M.L.C, Corporators, Commissioner, District Majistrate, DRM, DIG, SSP, CDO ,CMO,C.A. Association Vypar Mandal, Doctor Association, Other District Officer & Societies), Face book & Twitter, Android APP, Smart city website, Whatsapp, Radio 92.7 Big FM, Local T V Channel, Bulk SMS Campaign, Bulk Voice Campaign, Smart City Vision Center